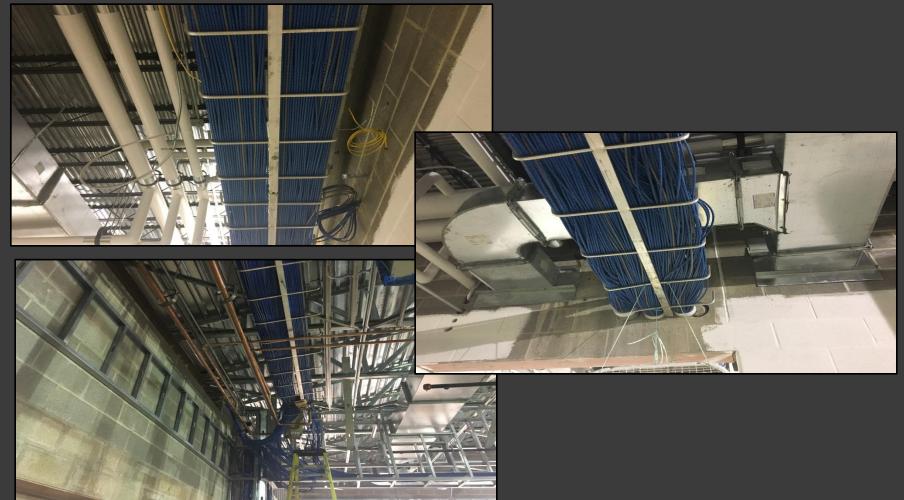

#### **Shaler Area School District**

#### **SCOTT PRIMARY SCHOOL**



Project Progress
February 23, 2018





## MEP's Continue











## Boiler Flu







### Tele Data Continues







## **Interior Masonry Continues**







## **Drywall Continues**







## **Drywall Continues**







## Painting has Begun







# Ceramic Tile has Started In the Gang Bathrooms











# Gymnasium











## Stage @ Cafeteria







# Gutters/Downspouts & Soffit/Fascia Continue











# 100 Days with out a Recordable Accident!











#### North Elevation View

February 23, 2018







### South Elevation View

February 23, 2018







### South Elevation View

February 23, 2018







### Pull Planning Week of February 19, 2018







#### NEW PRIMARY SCHOOL ON SCOTT AVE.

#### Scheduled Work for Upcoming Weeks

- Continue MEP Systems
- Interior CMU
- Interior Drywall
- Interior Ceramic
- Interior Painting
- Roofing