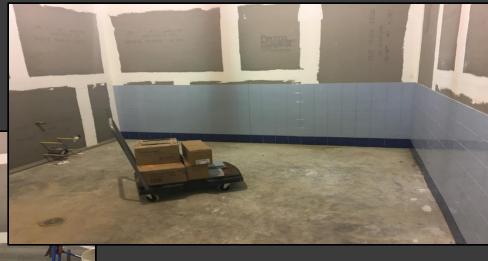

#### **Shaler Area School District**

#### **SCOTT PRIMARY SCHOOL**



Project Progress
February 23, 2018





## MEP's Continue











## Boiler Flu







### Tele Data Continues







## **Interior Masonry Continues**







## **Drywall Continues**







## **Drywall Continues**







## Painting has Begun







# Ceramic Tile has Started In the Gang Bathrooms











# Gymnasium











## Stage @ Cafeteria







# Gutters/Downspouts & Soffit/Fascia Continue











# 100 Days with out a Recordable Accident!











#### North Elevation View

February 23, 2018







### South Elevation View

February 23, 2018







### South Elevation View

February 23, 2018







### Pull Planning Week of February 19, 2018







#### NEW PRIMARY SCHOOL ON SCOTT AVE.

#### Scheduled Work for Upcoming Weeks

- Continue MEP Systems
- Interior CMU
- Interior Drywall
- Interior Ceramic
- Interior Painting
- Roofing