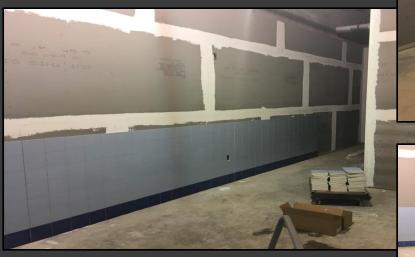

#### **Shaler Area School District**

#### **SCOTT PRIMARY SCHOOL**



Project Progress
February 23, 2018





## MEP's Continue











## Boiler Flu







### Tele Data Continues







## **Interior Masonry Continues**







## **Drywall Continues**







## **Drywall Continues**







## Painting has Begun







# Ceramic Tile has Started In the Gang Bathrooms











# Gymnasium











## Stage @ Cafeteria







# Gutters/Downspouts & Soffit/Fascia Continue











# 100 Days with out a Recordable Accident!











#### North Elevation View

February 23, 2018







### South Elevation View

February 23, 2018







### South Elevation View

February 23, 2018







### Pull Planning Week of February 19, 2018







#### NEW PRIMARY SCHOOL ON SCOTT AVE.

#### Scheduled Work for Upcoming Weeks

- Continue MEP Systems
- Interior CMU
- Interior Drywall
- Interior Ceramic
- Interior Painting
- Roofing