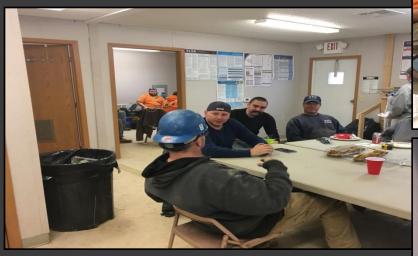

#### **Shaler Area School District**

#### **SCOTT PRIMARY SCHOOL**



Project Progress
February 23, 2018





## MEP's Continue











## Boiler Flu







### Tele Data Continues







## **Interior Masonry Continues**







## **Drywall Continues**







## **Drywall Continues**







## Painting has Begun







# Ceramic Tile has Started In the Gang Bathrooms











# Gymnasium











## Stage @ Cafeteria







# Gutters/Downspouts & Soffit/Fascia Continue











# 100 Days with out a Recordable Accident!











#### North Elevation View

February 23, 2018







### South Elevation View

February 23, 2018







### South Elevation View

February 23, 2018







### Pull Planning Week of February 19, 2018







#### NEW PRIMARY SCHOOL ON SCOTT AVE.

#### Scheduled Work for Upcoming Weeks

- Continue MEP Systems
- Interior CMU
- Interior Drywall
- Interior Ceramic
- Interior Painting
- Roofing