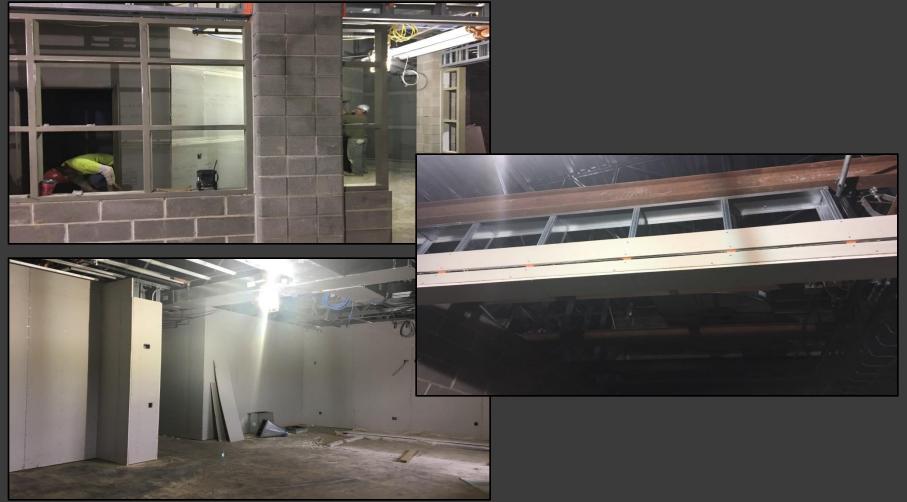

#### **Shaler Area School District**

#### **SCOTT PRIMARY SCHOOL**



Project Progress
February 23, 2018





## MEP's Continue











## Boiler Flu







### Tele Data Continues







## **Interior Masonry Continues**







## **Drywall Continues**







## **Drywall Continues**







## Painting has Begun







# Ceramic Tile has Started In the Gang Bathrooms











# Gymnasium











## Stage @ Cafeteria







# Gutters/Downspouts & Soffit/Fascia Continue











# 100 Days with out a Recordable Accident!











#### North Elevation View

February 23, 2018







### South Elevation View

February 23, 2018







### South Elevation View

February 23, 2018







### Pull Planning Week of February 19, 2018







#### NEW PRIMARY SCHOOL ON SCOTT AVE.

#### Scheduled Work for Upcoming Weeks

- Continue MEP Systems
- Interior CMU
- Interior Drywall
- Interior Ceramic
- Interior Painting
- Roofing