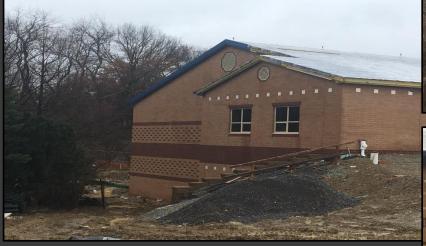

#### **Shaler Area School District**

#### **SCOTT PRIMARY SCHOOL**



Project Progress
February 23, 2018





## MEP's Continue











## Boiler Flu







### Tele Data Continues







## **Interior Masonry Continues**







## **Drywall Continues**







## **Drywall Continues**







## Painting has Begun







# Ceramic Tile has Started In the Gang Bathrooms











# Gymnasium











## Stage @ Cafeteria







# Gutters/Downspouts & Soffit/Fascia Continue











# 100 Days with out a Recordable Accident!











#### North Elevation View

February 23, 2018







### South Elevation View

February 23, 2018







### South Elevation View

February 23, 2018







### Pull Planning Week of February 19, 2018







#### NEW PRIMARY SCHOOL ON SCOTT AVE.

#### Scheduled Work for Upcoming Weeks

- Continue MEP Systems
- Interior CMU
- Interior Drywall
- Interior Ceramic
- Interior Painting
- Roofing