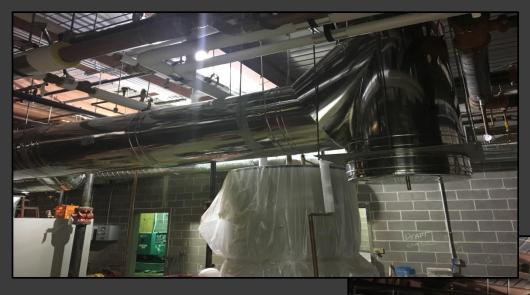

#### **Shaler Area School District**

#### **SCOTT PRIMARY SCHOOL**



Project Progress
February 23, 2018





## MEP's Continue











## Boiler Flu







### Tele Data Continues







## **Interior Masonry Continues**







## **Drywall Continues**







## **Drywall Continues**







## Painting has Begun







# Ceramic Tile has Started In the Gang Bathrooms











# Gymnasium











## Stage @ Cafeteria







# Gutters/Downspouts & Soffit/Fascia Continue











# 100 Days with out a Recordable Accident!











#### North Elevation View

February 23, 2018







### South Elevation View

February 23, 2018







### South Elevation View

February 23, 2018







### Pull Planning Week of February 19, 2018







#### NEW PRIMARY SCHOOL ON SCOTT AVE.

#### Scheduled Work for Upcoming Weeks

- Continue MEP Systems
- Interior CMU
- Interior Drywall
- Interior Ceramic
- Interior Painting
- Roofing