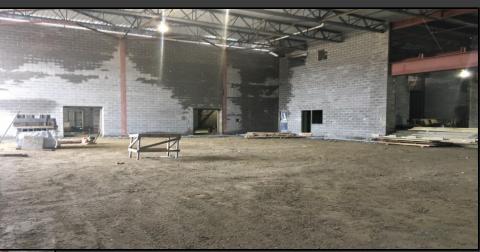

#### **Shaler Area School District**

#### **SCOTT PRIMARY SCHOOL**



Project Progress
February 23, 2018





## MEP's Continue











## Boiler Flu







### Tele Data Continues







## **Interior Masonry Continues**







## **Drywall Continues**







## **Drywall Continues**







## Painting has Begun







# Ceramic Tile has Started In the Gang Bathrooms











# Gymnasium











## Stage @ Cafeteria







# Gutters/Downspouts & Soffit/Fascia Continue











# 100 Days with out a Recordable Accident!











#### North Elevation View

February 23, 2018







### South Elevation View

February 23, 2018







### South Elevation View

February 23, 2018







### Pull Planning Week of February 19, 2018







#### NEW PRIMARY SCHOOL ON SCOTT AVE.

#### Scheduled Work for Upcoming Weeks

- Continue MEP Systems
- Interior CMU
- Interior Drywall
- Interior Ceramic
- Interior Painting
- Roofing