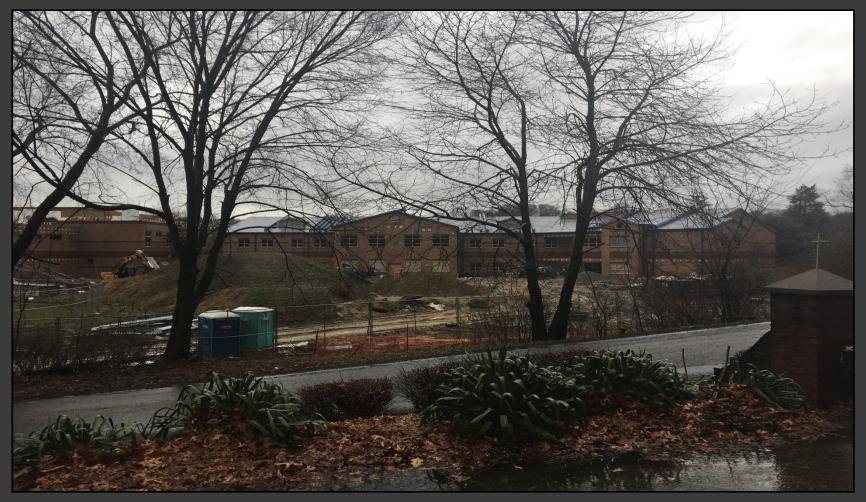

#### **Shaler Area School District**

#### **SCOTT PRIMARY SCHOOL**



Project Progress
February 23, 2018





## MEP's Continue











## Boiler Flu







### Tele Data Continues







## **Interior Masonry Continues**







## **Drywall Continues**







## **Drywall Continues**







## Painting has Begun







# Ceramic Tile has Started In the Gang Bathrooms











# Gymnasium











## Stage @ Cafeteria







# Gutters/Downspouts & Soffit/Fascia Continue











# 100 Days with out a Recordable Accident!











#### North Elevation View

February 23, 2018







### South Elevation View

February 23, 2018







### South Elevation View

February 23, 2018







### Pull Planning Week of February 19, 2018







#### NEW PRIMARY SCHOOL ON SCOTT AVE.

#### Scheduled Work for Upcoming Weeks

- Continue MEP Systems
- Interior CMU
- Interior Drywall
- Interior Ceramic
- Interior Painting
- Roofing