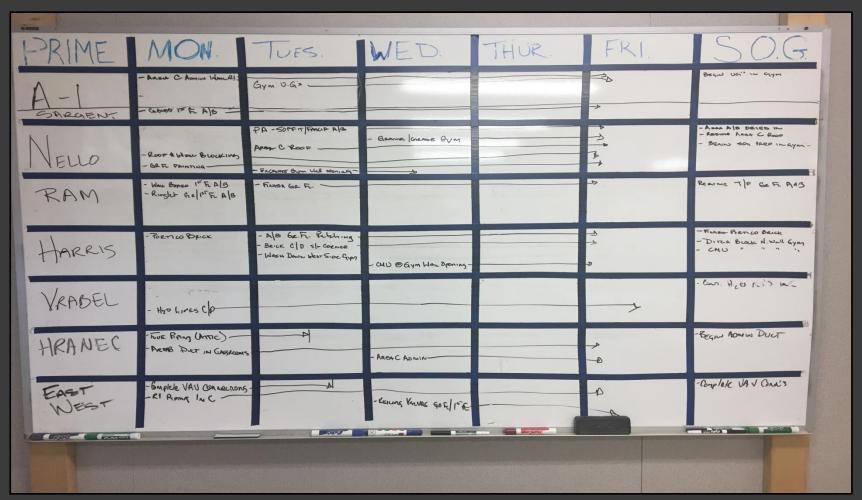

#### **Shaler Area School District**

#### **SCOTT PRIMARY SCHOOL**



Project Progress
February 23, 2018





## MEP's Continue











## Boiler Flu







### Tele Data Continues







## **Interior Masonry Continues**







## **Drywall Continues**







## **Drywall Continues**







## Painting has Begun







# Ceramic Tile has Started In the Gang Bathrooms











# Gymnasium











## Stage @ Cafeteria







# Gutters/Downspouts & Soffit/Fascia Continue











# 100 Days with out a Recordable Accident!











#### North Elevation View

February 23, 2018







### South Elevation View

February 23, 2018







### South Elevation View

February 23, 2018







### Pull Planning Week of February 19, 2018







#### NEW PRIMARY SCHOOL ON SCOTT AVE.

#### Scheduled Work for Upcoming Weeks

- Continue MEP Systems
- Interior CMU
- Interior Drywall
- Interior Ceramic
- Interior Painting
- Roofing