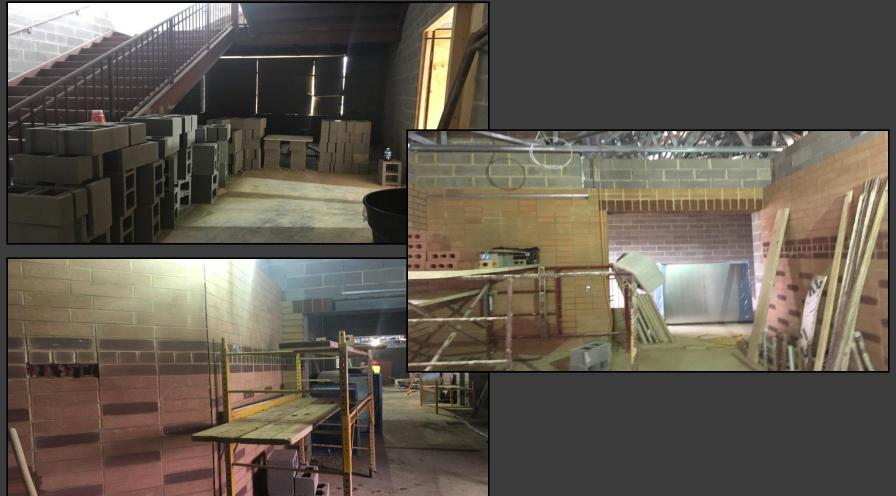

#### **Shaler Area School District**

#### **SCOTT PRIMARY SCHOOL**



Project Progress
February 23, 2018





## MEP's Continue











## Boiler Flu







### Tele Data Continues







## **Interior Masonry Continues**







## **Drywall Continues**







## **Drywall Continues**







## Painting has Begun







# Ceramic Tile has Started In the Gang Bathrooms











# Gymnasium











## Stage @ Cafeteria







# Gutters/Downspouts & Soffit/Fascia Continue











# 100 Days with out a Recordable Accident!











#### North Elevation View

February 23, 2018







### South Elevation View

February 23, 2018







### South Elevation View

February 23, 2018







### Pull Planning Week of February 19, 2018







#### NEW PRIMARY SCHOOL ON SCOTT AVE.

#### Scheduled Work for Upcoming Weeks

- Continue MEP Systems
- Interior CMU
- Interior Drywall
- Interior Ceramic
- Interior Painting
- Roofing