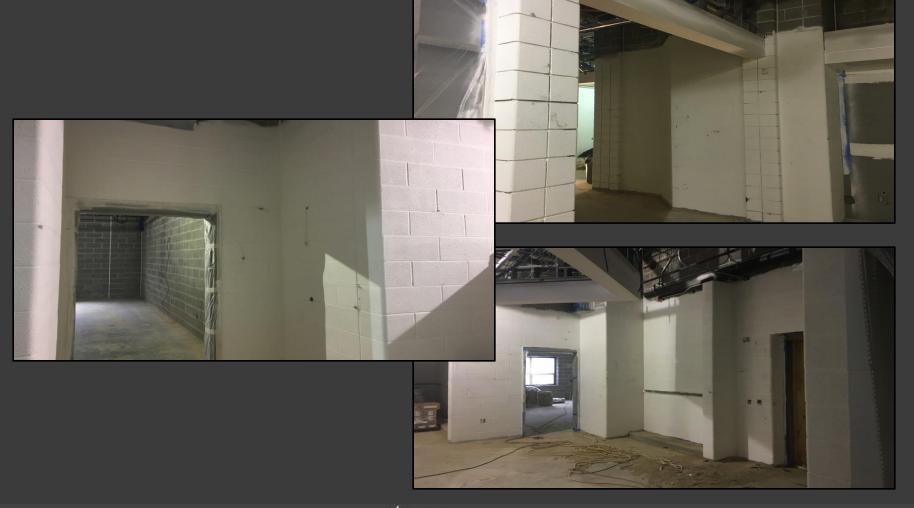

#### **Shaler Area School District**

#### **SCOTT PRIMARY SCHOOL**



Project Progress
February 23, 2018





## MEP's Continue











## Boiler Flu







### Tele Data Continues







## **Interior Masonry Continues**







## **Drywall Continues**







## **Drywall Continues**







## Painting has Begun







# Ceramic Tile has Started In the Gang Bathrooms











# Gymnasium











## Stage @ Cafeteria







# Gutters/Downspouts & Soffit/Fascia Continue











# 100 Days with out a Recordable Accident!











#### North Elevation View

February 23, 2018







### South Elevation View

February 23, 2018







### South Elevation View

February 23, 2018







### Pull Planning Week of February 19, 2018







#### NEW PRIMARY SCHOOL ON SCOTT AVE.

#### Scheduled Work for Upcoming Weeks

- Continue MEP Systems
- Interior CMU
- Interior Drywall
- Interior Ceramic
- Interior Painting
- Roofing