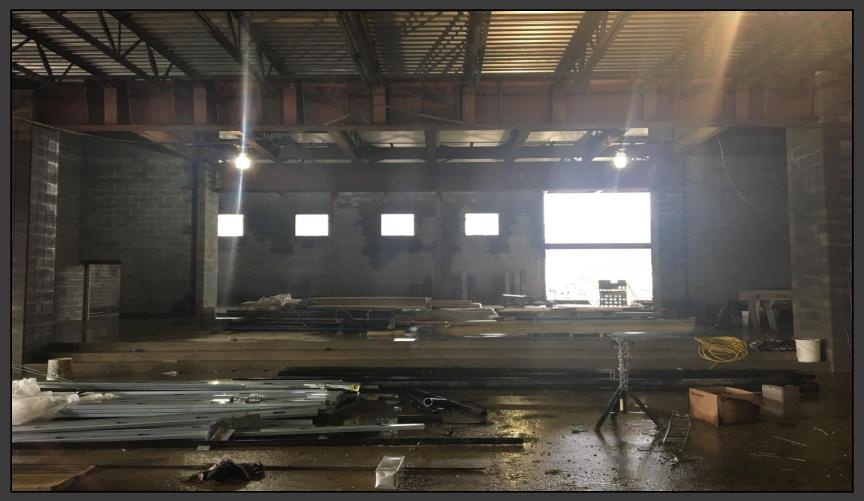

#### **Shaler Area School District**

#### **SCOTT PRIMARY SCHOOL**



Project Progress
February 23, 2018





## MEP's Continue











## Boiler Flu







### Tele Data Continues







## **Interior Masonry Continues**







## **Drywall Continues**







## **Drywall Continues**







## Painting has Begun







# Ceramic Tile has Started In the Gang Bathrooms











# Gymnasium











## Stage @ Cafeteria







# Gutters/Downspouts & Soffit/Fascia Continue











# 100 Days with out a Recordable Accident!











#### North Elevation View

February 23, 2018







### South Elevation View

February 23, 2018







### South Elevation View

February 23, 2018







### Pull Planning Week of February 19, 2018







#### NEW PRIMARY SCHOOL ON SCOTT AVE.

#### Scheduled Work for Upcoming Weeks

- Continue MEP Systems
- Interior CMU
- Interior Drywall
- Interior Ceramic
- Interior Painting
- Roofing