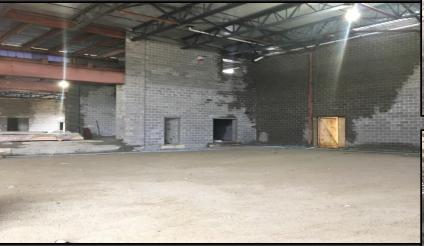

#### **Shaler Area School District**

#### **SCOTT PRIMARY SCHOOL**



Project Progress
February 23, 2018





## MEP's Continue











## Boiler Flu







### Tele Data Continues







## **Interior Masonry Continues**







## **Drywall Continues**







## **Drywall Continues**







## Painting has Begun







# Ceramic Tile has Started In the Gang Bathrooms











# Gymnasium











## Stage @ Cafeteria







# Gutters/Downspouts & Soffit/Fascia Continue











# 100 Days with out a Recordable Accident!











#### North Elevation View

February 23, 2018







### South Elevation View

February 23, 2018







### South Elevation View

February 23, 2018







### Pull Planning Week of February 19, 2018







#### NEW PRIMARY SCHOOL ON SCOTT AVE.

#### Scheduled Work for Upcoming Weeks

- Continue MEP Systems
- Interior CMU
- Interior Drywall
- Interior Ceramic
- Interior Painting
- Roofing