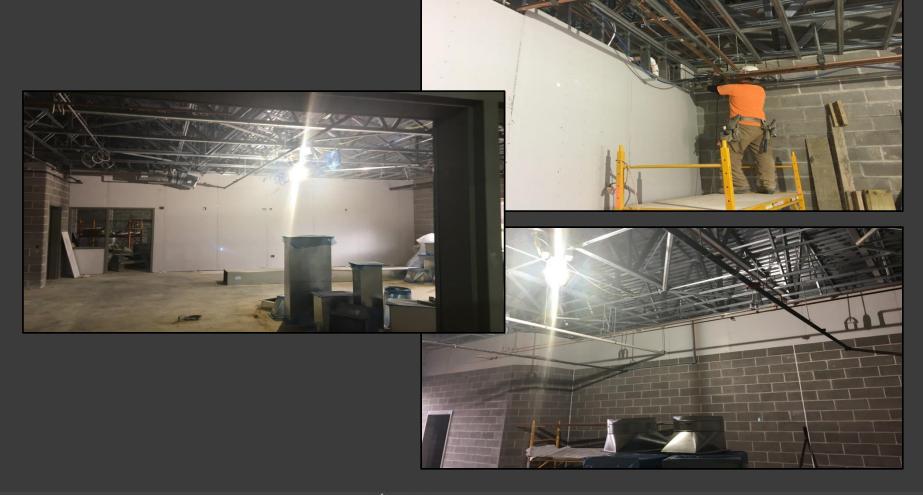

#### **Shaler Area School District**

#### **SCOTT PRIMARY SCHOOL**



Project Progress
February 23, 2018





## MEP's Continue











## Boiler Flu







### Tele Data Continues







## **Interior Masonry Continues**







## **Drywall Continues**







## **Drywall Continues**







## Painting has Begun







# Ceramic Tile has Started In the Gang Bathrooms











# Gymnasium











## Stage @ Cafeteria







# Gutters/Downspouts & Soffit/Fascia Continue











# 100 Days with out a Recordable Accident!











#### North Elevation View

February 23, 2018







### South Elevation View

February 23, 2018







### South Elevation View

February 23, 2018







### Pull Planning Week of February 19, 2018







#### NEW PRIMARY SCHOOL ON SCOTT AVE.

#### Scheduled Work for Upcoming Weeks

- Continue MEP Systems
- Interior CMU
- Interior Drywall
- Interior Ceramic
- Interior Painting
- Roofing