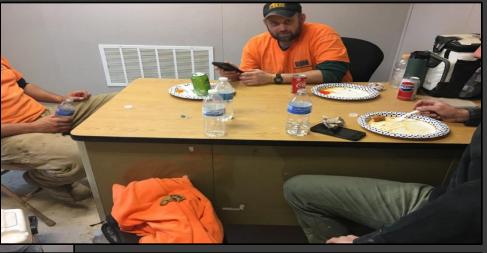

#### **Shaler Area School District**

#### **SCOTT PRIMARY SCHOOL**



Project Progress
February 23, 2018





## MEP's Continue











## Boiler Flu







### Tele Data Continues







## **Interior Masonry Continues**







## **Drywall Continues**







## **Drywall Continues**







## Painting has Begun







# Ceramic Tile has Started In the Gang Bathrooms











# Gymnasium











## Stage @ Cafeteria







# Gutters/Downspouts & Soffit/Fascia Continue











# 100 Days with out a Recordable Accident!











#### North Elevation View

February 23, 2018







### South Elevation View

February 23, 2018







### South Elevation View

February 23, 2018







### Pull Planning Week of February 19, 2018







#### NEW PRIMARY SCHOOL ON SCOTT AVE.

#### Scheduled Work for Upcoming Weeks

- Continue MEP Systems
- Interior CMU
- Interior Drywall
- Interior Ceramic
- Interior Painting
- Roofing