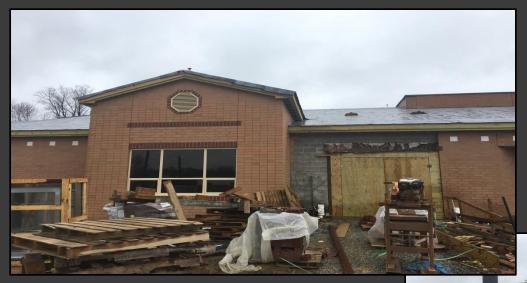

#### **Shaler Area School District**

#### **SCOTT PRIMARY SCHOOL**



Project Progress
February 23, 2018





## MEP's Continue











## Boiler Flu







### Tele Data Continues







## **Interior Masonry Continues**







## **Drywall Continues**







## **Drywall Continues**







## Painting has Begun







# Ceramic Tile has Started In the Gang Bathrooms











# Gymnasium











## Stage @ Cafeteria







# Gutters/Downspouts & Soffit/Fascia Continue











# 100 Days with out a Recordable Accident!











#### North Elevation View

February 23, 2018







### South Elevation View

February 23, 2018







### South Elevation View

February 23, 2018







### Pull Planning Week of February 19, 2018







#### NEW PRIMARY SCHOOL ON SCOTT AVE.

#### Scheduled Work for Upcoming Weeks

- Continue MEP Systems
- Interior CMU
- Interior Drywall
- Interior Ceramic
- Interior Painting
- Roofing