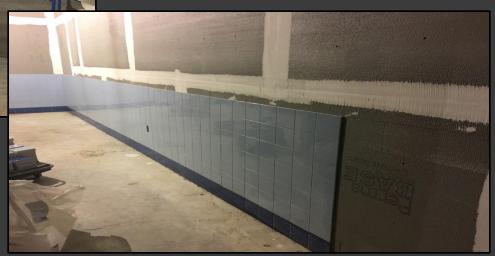

#### **Shaler Area School District**

#### **SCOTT PRIMARY SCHOOL**



Project Progress
February 23, 2018





## MEP's Continue











## Boiler Flu







### Tele Data Continues







## **Interior Masonry Continues**







## **Drywall Continues**







## **Drywall Continues**







## Painting has Begun







# Ceramic Tile has Started In the Gang Bathrooms











# Gymnasium











## Stage @ Cafeteria







# Gutters/Downspouts & Soffit/Fascia Continue











# 100 Days with out a Recordable Accident!











#### North Elevation View

February 23, 2018







### South Elevation View

February 23, 2018







### South Elevation View

February 23, 2018







### Pull Planning Week of February 19, 2018







#### NEW PRIMARY SCHOOL ON SCOTT AVE.

#### Scheduled Work for Upcoming Weeks

- Continue MEP Systems
- Interior CMU
- Interior Drywall
- Interior Ceramic
- Interior Painting
- Roofing